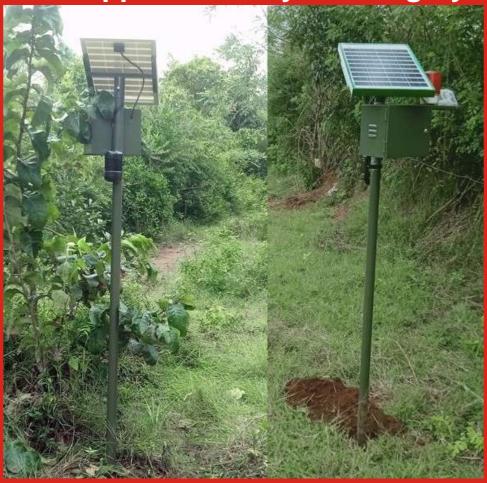

#### Technical Specifications of Transmitter:

- Dual Beam Active Infrared Transmitter
- / 12V 10W Solar Panel with cable set
- / 12.8V 6AH LiFePO4 Battery with BMS
- Solar Charge Controller with Auto ON/OFF
- Dusk to Dawn Control
- Powdercoated Pole of 1.5" x 8feet
- Solar Module Mounting Frame
- Battery and Charge controller housing

### Technical Specifications of Receiver:

- / Dual Beam Active Infrared Receiver with relay
- 12V 20W Solar Panel with cable set
- 12.8V 18AH LiFePO4 Battery with BMS
- / Solar Charge Controller with Auto ON/OFF
- Dusk to Dawn Control
- Powdercoated Pole of 1.5" x 8feet
- Solar Module Mounting Frame
- / Battery and Charge controller housing
- / Siren 110DB
- / RED Beacon Light
- Delay timer for Siren and Beacon

Max. Distance between Transmitter and Receiver is 280-300 Feet with clear line of sight

Near Bjd Office Angul-759122,ODISHA