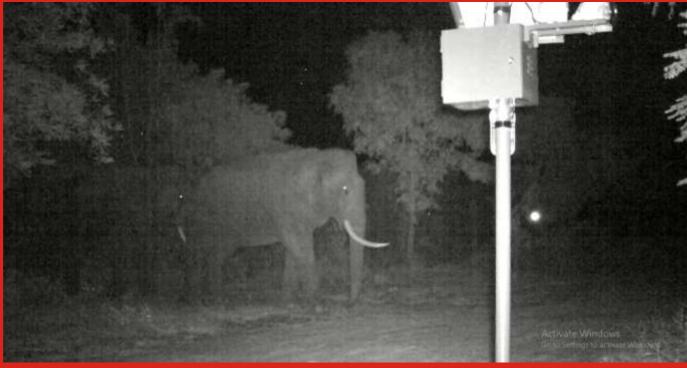

### **Elephant Approach Early Warning System**

## **Elephant Early Warning System**

Designed & Manufactured by M1-38, Tamrit Colony Near Bjd Office Angul-759122, Odisha